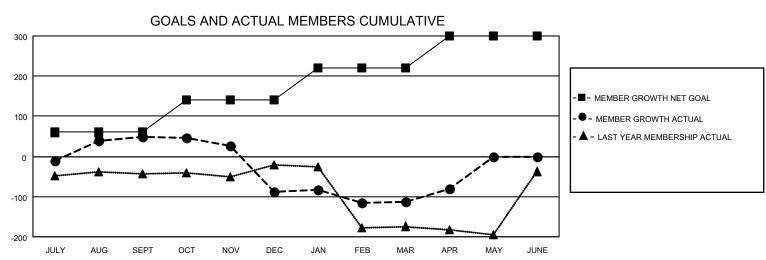

| -                     |                                  | ONTHLY    | MEMBERSH              |               | SS REPOR                |                          | f 4/00/0000                                        |  |
|-----------------------|----------------------------------|-----------|-----------------------|---------------|-------------------------|--------------------------|----------------------------------------------------|--|
| LOCATION PHILIPPINES  |                                  |           | District 301 B2       |               |                         | Results as of: 4/30/2022 |                                                    |  |
| Clubs                 |                                  |           |                       | Members       |                         |                          |                                                    |  |
| RESULTS FOR 2021-2022 |                                  |           | RESULTS FOR 2021-2022 |               |                         |                          |                                                    |  |
| QUARTER               | NEW CLUB GOAL                    | NEW CLUBS | DROPPED CLUBS         | QUARTER MEI   | MBER GROWTH NET<br>GOAL | MEMBER GROWTH<br>ACTUAL  | DROPPED<br>MEMBERS ACTUAI<br>(including transfers) |  |
| JULY/AUG/SEPT         | 1                                | 1         | 0                     | JULY/AUG/SEPT | 60                      | 105                      | 52                                                 |  |
| OCT/NOV/DEC           | 1                                | 0         | 5                     | OCT/NOV/DEC   | 80                      | 59                       | 173                                                |  |
| JAN/FEB/MAR           | 1                                | 0         | 2                     | JAN/FEB/MAR   | 80                      | 55                       | 63                                                 |  |
| APR/MAY/JUNE          | 1                                | 2         | 0                     | APR/MAY/JUNE  | 80                      | 49                       | 17                                                 |  |
| 3.5                   |                                  |           |                       |               |                         | -■- CURRENT YEAR GG      | DALS FOR NEW CLUBS                                 |  |
| 2.5                   | 2.5 - OURRENT YEAR ACTUAL NEW CI |           |                       |               |                         |                          | CTUAL NEW CLUBS                                    |  |
| 1.5                   | • • •                            | •/        | •                     |               |                         |                          |                                                    |  |
| 0                     | JG SEPT OCT                      | NOV E     | DEC JAN FEB           | MAR APR       | MAY JUNE                |                          |                                                    |  |